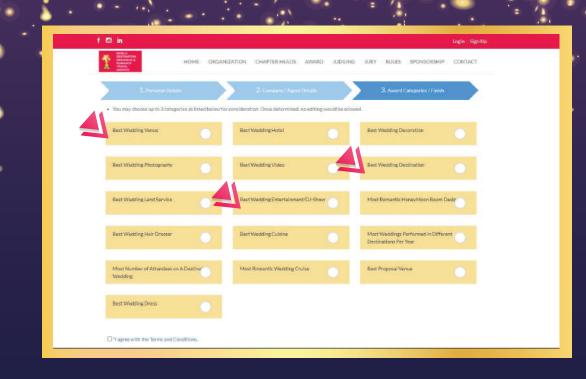

### Final Step to make your selection for nomination.

You can choose up to 3 categories from the list 16.At this point, you need to activate your account to confirm the nominations through the registered email i.d. of yours.