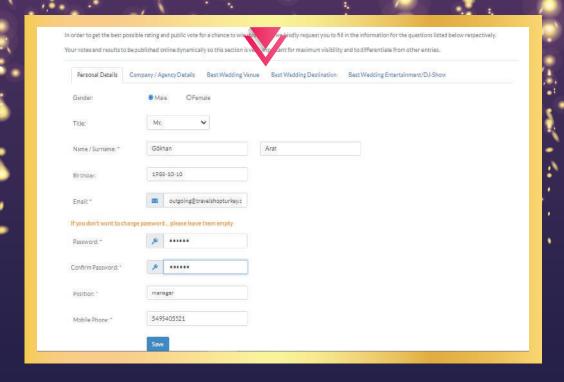

# STEP 1 Fill in personal details as required andshown. Then, continue onto the 2nd page

| f ⊠ in                                                         |                                                          | Login Sign Up       |
|----------------------------------------------------------------|----------------------------------------------------------|---------------------|
| WORLD<br>INSTRUMENTAL<br>INSTRUMENT<br>INSTRUMENTAL<br>ANALISE | HOME ORGANIZATION CHAPTER HEADS AWARD JUDGING JURY RULES | 5PONSORSHIP CONTACT |
| 1, Personal Detai                                              | 2. Company / Agent Defails 3. Award C                    | Categories / Finish |
| Gender:                                                        | Male Female                                              |                     |
| Title *                                                        | Please select                                            |                     |
| Name / Surname: *                                              | Name Sumame                                              |                     |
| Birthday                                                       | yyyy-mw-dd                                               |                     |
| Email Address                                                  | Email                                                    |                     |
| Password / Confirm                                             | Password Confirm Password                                |                     |
| Position                                                       | Position                                                 | 44                  |
| Mobile Phone                                                   | • (201) SSS-01                                           |                     |
|                                                                |                                                          | Previous Next       |