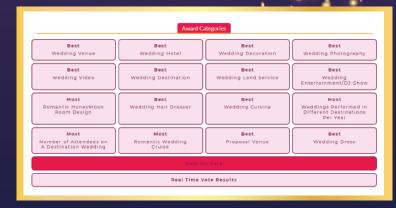

### Final Step to make your selection for nomination.

You can choose up to 3 categories from the list 16.At this point, you need to activate your account to confirm the nominations through the registered email i.d. of yours.