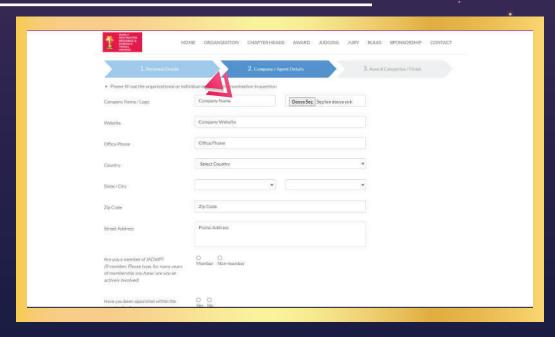

# STEP 1 Fill in personal details as required andshown. Then, continue onto the 2nd page

| f ⊠ in                                                         |                                                          | Login Sign Up       |
|----------------------------------------------------------------|----------------------------------------------------------|---------------------|
| WORLD<br>INSTRUMENTAL<br>INSTRUMENT<br>INSTRUMENTAL<br>ANALISE | HOME ORGANIZATION CHAPTER HEADS AWARD JUDGING JURY RULES | 5PONSORSHIP CONTACT |
| 1, Personal Detai                                              | 2. Company / Agent Defails 3. Award C                    | Categories / Finish |
| Gender:                                                        | Male Female                                              |                     |
| Title *                                                        | Please select                                            |                     |
| Name / Surname: *                                              | Name Sumame                                              |                     |
| Birthday                                                       | yyyy-mw-dd                                               |                     |
| Email Address                                                  | Email                                                    |                     |
| Password / Confirm                                             | Password Confirm Password                                |                     |
| Position                                                       | Position                                                 | 44                  |
| Mobile Phone                                                   | • (201) SSS-01                                           |                     |
|                                                                |                                                          | Previous Next       |

# STEP 2 Fill in the Corporate Details where applicable and move on.