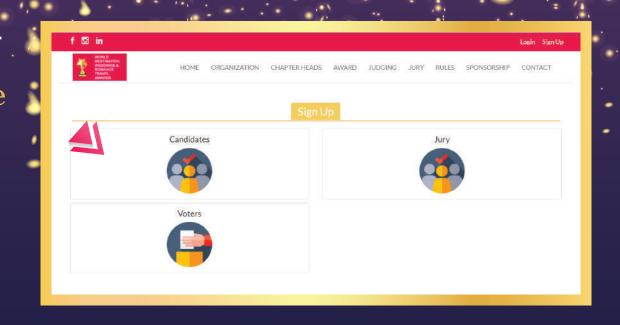

#### REGISTRY

Welcome to IADWP Awards website. We are thrilled to have you onboard. Please «SIGN UP» to initiate the process, first. Click the button where it is indicated. Once you fill in the simple and basic information, you will need to follow the instructions from Step 1 through 3.

#### YOU ARE READY TO MAKE YOUR SELECTION

Make sure you select the right definition from the menu of VOTERS, CANDIDATES or JURY respectively.

In your case, it is «CANDIDATES» for NOMINATION