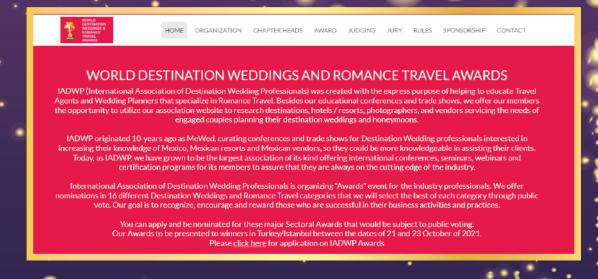

## HOW DOES IADWP AWARDS WIEBSITE WORK





www.worlddestinationweddingsawards.com

#### REGISTRY

Welcome to IADWP Awards website. We are thrilled to have you onboard. Please «SIGN UP» to initiate the process, first. Click the button where it is indicated. Once you fill in the simple and basic information, you will need to follow the instructions from Step 1 through 3.









#### YOU ARE READY TO MAKE YOUR SELECTION

Make sure you select the right definition from the menu of VOTERS, CANDIDATES or JURY respectively.

In your case, it is «CANDIDATES» for NOMINATION







# STEP 1 Fill in personal details as required andshown. Then, continue onto the 2nd page

| f ⊠ in                                                         |                                                          | Login Sign Up       |
|----------------------------------------------------------------|----------------------------------------------------------|---------------------|
| WORLD<br>INSTRUMENTAL<br>INSTRUMENT<br>INSTRUMENTAL<br>ANALISE | HOME ORGANIZATION CHAPTER HEADS AWARD JUDGING JURY RULES | 5PONSORSHIP CONTACT |
| 1, Personal Detai